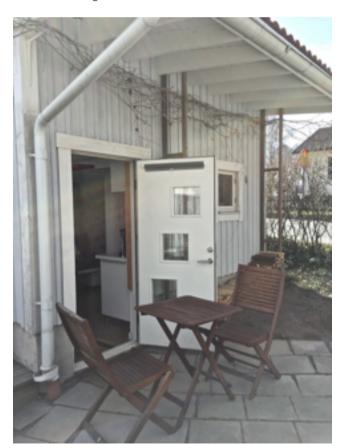

Loft with double bed



## Lilla Ateljén Gamla Skokällans Ateljéer Ringvägen 51 195 31 Märsta Sweden

Small studio available for rent for the artists of Artnetco. Shorter or longer term: day, week or month. Small studio available for rent for the artists of Artnetco. Shorter or longer term: day, week or month.

The studio is rented directly from the owners

More information via the artnetco site.

www.artnetco.eu <a href="mailto:info@artnetco.eu">info@artnetco.eu</a>



Shower room

# artnetco.eu Art Network Co-operation Europe



Small studio for rent



Specially for artists of Artnetco



Window facing north



### A good base for artists on the go:

- Calm surroundings
- Close to Arlanda airport
- Commuter train to Stockholm every 15 minutes
- Parking space available
- Eventually long term parking
- Possible airport transfer

## Studio equipped with:

- Easel and possibility to lend the Big Studio for framing, tensing canvas and similar
- Big window facing North
- Good electric light
- Wifi
- Computer (Windows XP)
- Shower (towels incl.)
- Kitchen corner with refrigerator, coffee machine, water kettle, microwave oven, porcelain, glass and cutlery
- Loft with double bed (linen incl.)
- Extra bed for one on the lower level
- Small patio



Workplace



Patio Pantry