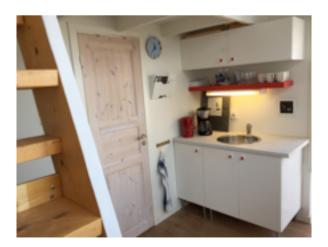

## Studio equipped with:

- Easel and possibility to lend the Big Studio for framing, tensing canvas and similar
- Big window facing North
- Good electric light
- Wifi
- Computer (Windows XP)
- Shower (towels incl.)
- Kitchen corner with refrigerator, coffee machine, water kettle, microwave oven, porcelain, glass and cutlery
- Loft with double bed (linen incl.)
- Extra bed for one on the lower level
- Small patio

Workplace

Patio Pantry