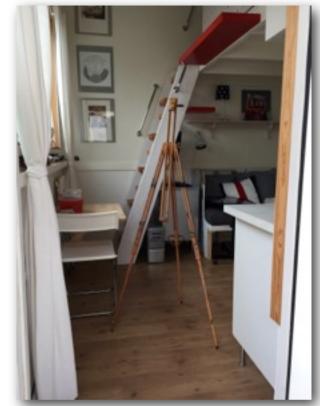

Loft with double bed

## Studio equipped with:

- Easel and possibility to lend the Big Studio for framing, tensing canvas and similar
- Big window facing North
- Good electric light
- Wifi
- Computer (Windows XP)
- Shower (towels incl.)
- Kitchen corner with refrigerator, coffee machine, water kettle, microwave oven, porcelain, glass and cutlery
- Loft with double bed (linen incl.)
- Extra bed for one on the lower level
- Small patio